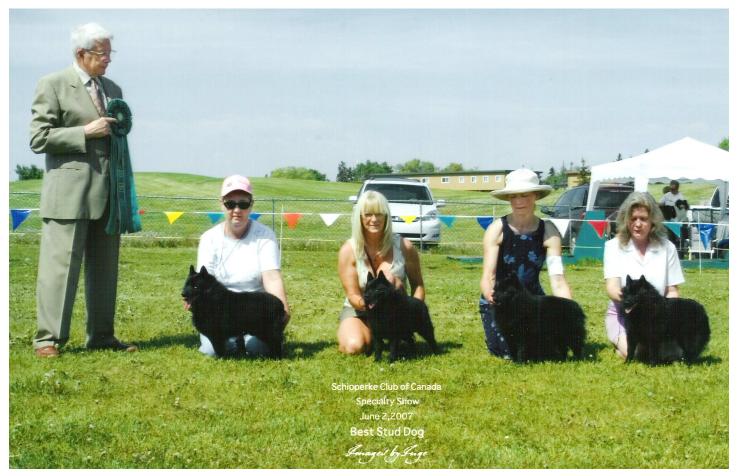

#### Stud Dog class makes history !!!

*This was a first time in history: 4 generations represented in the ring at the same time!!!* Am/Can Ch BISS Ch Majekin Nemesis de Sangbleu, CGC, ROM winner -owner Diana Kinnear, his son Ch Marpeg's A Credit to Behold owner Marg Street and Peggy Flesher, his son Ch Marpeg's Beelzebub at Jet owner Peggy Flesher, Susan Woodliffe, his son Majekin's Fusion With Jet (also Best puppy in Sweeps) owner Diana Kinnear and Susan Woodliffe