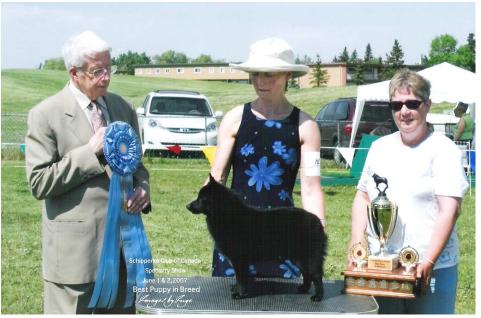

#### Best Puppy in Breed at the National Specialty Ch Jet's Faux Paws V Majekin sire is Ch Marpeg's Beelzebub at Jet and dam is Ch Jet's Dark Cloud V Majekin (also litter mate to Majekin's Fusion With Jet, the Best puppy in sweeps winner)