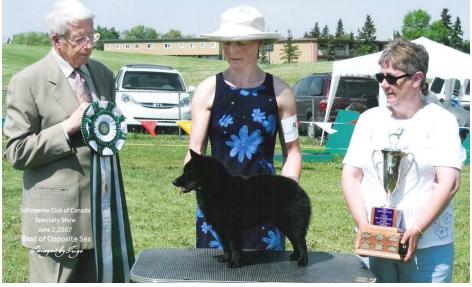

# Best Opposite at the National Specialty Ch Jet's Dark Cloud V Majekin

sired by Ch Majekin Nemesis de Sangbleu, dam is Ch Jet's Barefoot Contessa. She won Best Puppy in Specialty in 2005