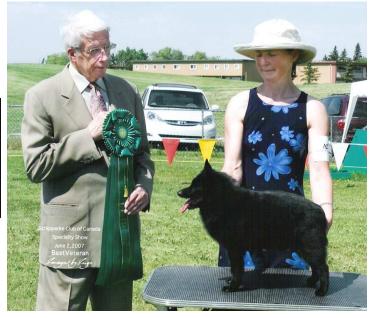

# The Canadian National Specialty

# Best Opposite at the National Specialty Ch Jet's Dark Cloud V Majekin

sired by Ch Majekin Nemesis de Sangbleu, dam is Ch Jet's Barefoot Contessa. She won Best Puppy in Specialty in 2005





#### Best Puppy in Breed at the National Specialty Ch Jet's Faux Paws V Majekin sire is Ch Marpeg's Beelzebub at Jet and dam is Ch Jet's Dark Cloud V Majekin (also litter mate to Majekin's Fusion With Jet, the Best puppy in sweeps winner)

Best Veteran at the National Specialty Ch Jet's Esprit De Corps of Marpeg





#### Stud Dog class makes history !!!

*This was a first time in history: 4 generations represented in the ring at the same time!!!* Am/Can Ch BISS Ch Majekin Nemesis de Sangbleu, CGC, ROM winner -owner Diana Kinnear, his son Ch Marpeg's A Credit to Behold owner Marg Street and Peggy Flesher, his son Ch Marpeg's Beelzebub at Jet owner Peggy Flesher, Susan Woodliffe, his son Majekin's Fusion With Jet (also Best puppy in Sweeps) owner Diana Kinnear and Susan Woodliffe



Best Veteran in Sweeps Ch Majekin's Headliner At Whitcam



Best Opposite in Veterans Sweeps, and Best of Breed Altered. Am Ch Littl' Arf N Andy Sangbleu, Sadly, Rico passed away on Sept 23, 2007. 3 days short of his 12th birthday

### Financial Report for 2007 Schipperke Club of Canada Specialty Show.

| Profit of \$108